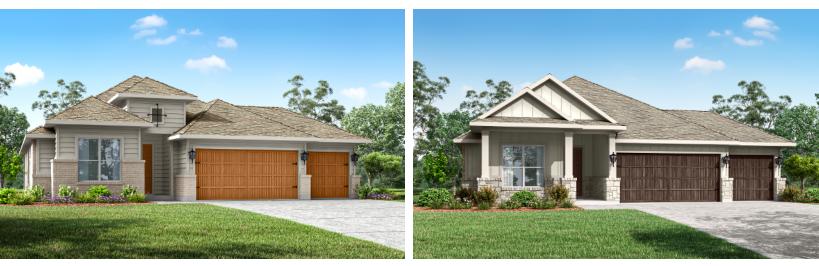

WILLOW 51-03

ELEVATION J - 2143 SQ.FT.

ELEVATION K - 2143 SQ.FT.

ELEVATION L - 2143 SQ.FT.

MAIN FLOOR PLAN ELEVATION K

All renderings and illustrations are artist's concept. Specifications, terms, prices and conditions are subject to change without notice. Actual usable floor space may vary from the stated floor area. These floor plans and room dimensions apply to elevation 'J' of this model type and may vary according to style. Please see Sales Representative for details. Location of furnace, hot water tank and support posts and beams are determined by the HVAC designer and architect respectively. Number of exterior steps may vary depending on the lot and the grading of individual home sites. April 2025, E. & O. E. 51-03.