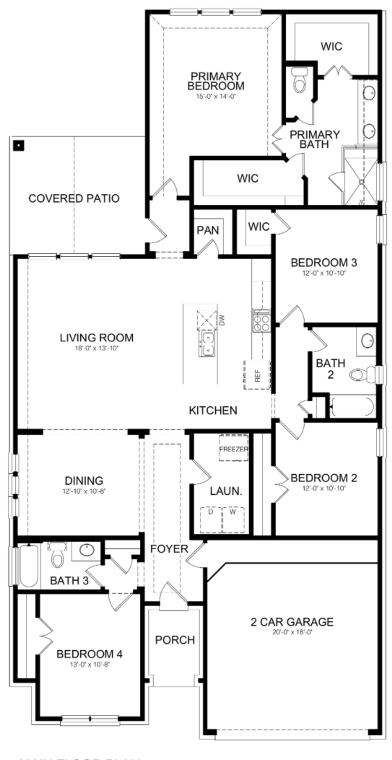

WILLOW 51-03

ELEVATION J - 2143 SQ.FT.

ELEVATION K - 2143 SQ.FT.

ELEVATION L - 2143 SQ.FT.

MAIN FLOOR PLAN ELEVATION K

All renderings and illustrations are artist's concept. Specifications, terms, prices and conditions are subject to change without notice. Actual usable floor space may vary from the stated floor area. These floor plans and room dimensions apply to elevation 'J' of this model type and may vary according to style. Please see Sales Representative for details. Location of furnace, hot water tank and support posts and beams are determined by the HVAC designer and architect respectively. Number of exterior steps may vary depending on the lot and the grading of individual home sites. April 2025, E. & O. E. 51-03.