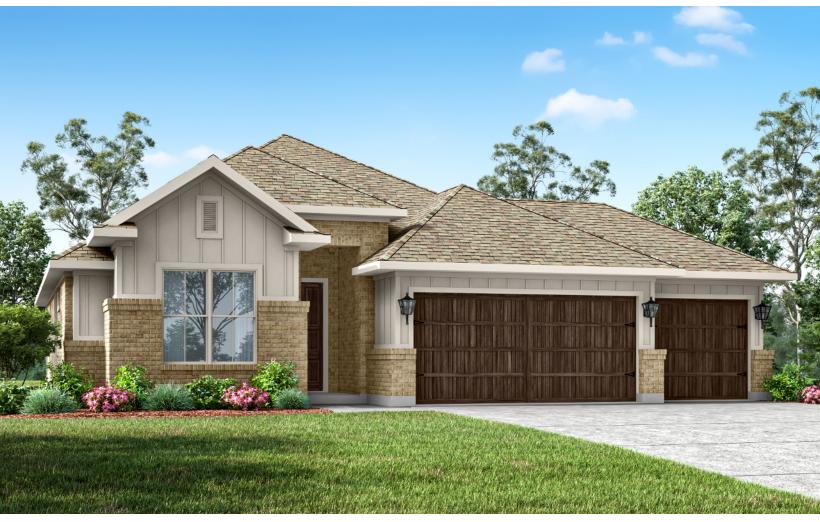

WILLOW 51-03

ELEVATION J - 2143 SQ.FT.

ELEVATION K - 2143 SQ.FT.

ELEVATION L - 2143 SQ.FT.

MAIN FLOOR PLAN ELEVATION K

All renderings and illustrations are artist's concept. Specifications, terms, prices and conditions are subject to change without notice. Actual usable floor space may vary from the stated floor area. These floor plans and room dimensions apply to elevation 'J' of this model type and may vary according to style. Please see Sales Representative for details. Location of furnace, hot water tank and support posts and beams are determined by the HVAC designer and architect respectively. Number of exterior steps may vary depending on the lot and the grading of individual home sites. April 2025, E. & O. E. 51-03.