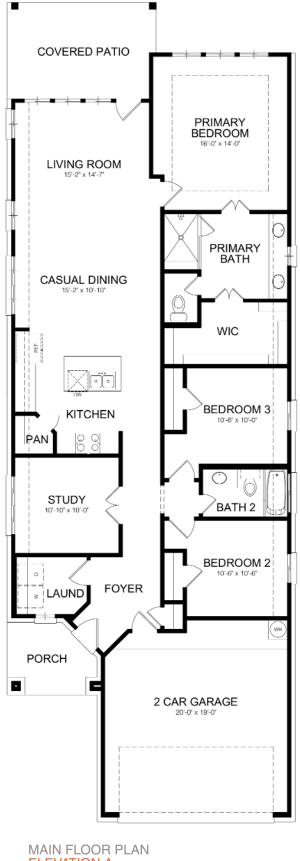

## MAVERICK 41-03

ELEVATION A - 1716 SQ.FT.

ELEVATION B - 1711 SQ.FT.

ELEVATION C - 1711 SQ.FT.

**ELEVATION A** 

All renderings and illustrations are artist's concept. Specifications, terms, prices and conditions are subject to change without notice. Actual usable floor space may vary from the stated floor area. These floor plans and room dimensions apply to elevation % of this model type and may vary according to style. Please see Sales Representative for details. Location of furnace, hot water tank and support posts and beams are determined by the HVAC designer and architect respectively. Number of exterior steps may vary depending on the lot and the grading of individual home sites. January 2025. E. & O. E. 41-03.