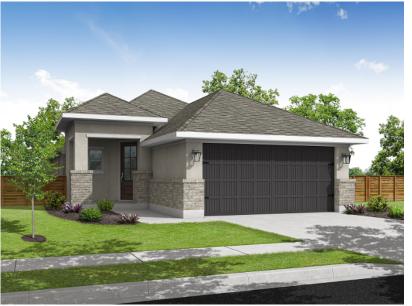

## MAVERICK 41-03

ELEVATION A - 1716 SQ.FT.

ELEVATION B - 1711 SQ.FT.

ELEVATION C - 1711 SQ.FT.

**ELEVATION A** 

All renderings and illustrations are artist's concept. Specifications, terms, prices and conditions are subject to change without notice. Actual usable floor space may vary from the stated floor area. These floor plans and room dimensions apply to elevation % of this model type and may vary according to style. Please see Sales Representative for details. Location of furnace, hot water tank and support posts and beams are determined by the HVAC designer and architect respectively. Number of exterior steps may vary depending on the lot and the grading of individual home sites. January 2025. E. & O. E. 41-03.