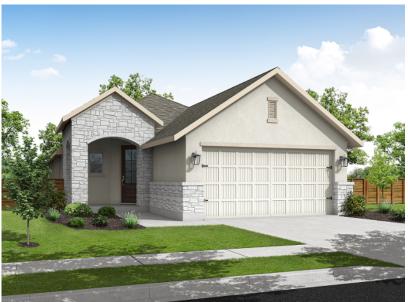

## MAVERICK 41-03

ELEVATION A - 1716 SQ.FT.

ELEVATION B - 1711 SQ.FT.

ELEVATION C - 1711 SQ.FT.

**ELEVATION A** 

All renderings and illustrations are artist's concept. Specifications, terms, prices and conditions are subject to change without notice. Actual usable floor space may vary from the stated floor area. These floor plans and room dimensions apply to elevation % of this model type and may vary according to style. Please see Sales Representative for details. Location of furnace, hot water tank and support posts and beams are determined by the HVAC designer and architect respectively. Number of exterior steps may vary depending on the lot and the grading of individual home sites. January 2025. E. & O. E. 41-03.