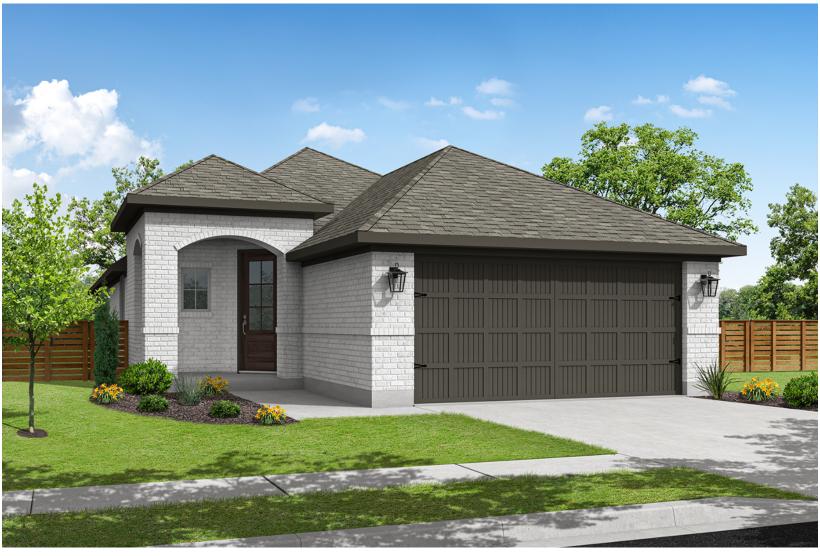

## MAVERICK 41-03

ELEVATION A - 1716 SQ.FT.

ELEVATION B - 1711 SQ.FT.

ELEVATION C - 1711 SQ.FT.

**ELEVATION A** 

All renderings and illustrations are artist's concept. Specifications, terms, prices and conditions are subject to change without notice. Actual usable floor space may vary from the stated floor area. These floor plans and room dimensions apply to elevation % of this model type and may vary according to style. Please see Sales Representative for details. Location of furnace, hot water tank and support posts and beams are determined by the HVAC designer and architect respectively. Number of exterior steps may vary depending on the lot and the grading of individual home sites. January 2025. E. & O. E. 41-03.