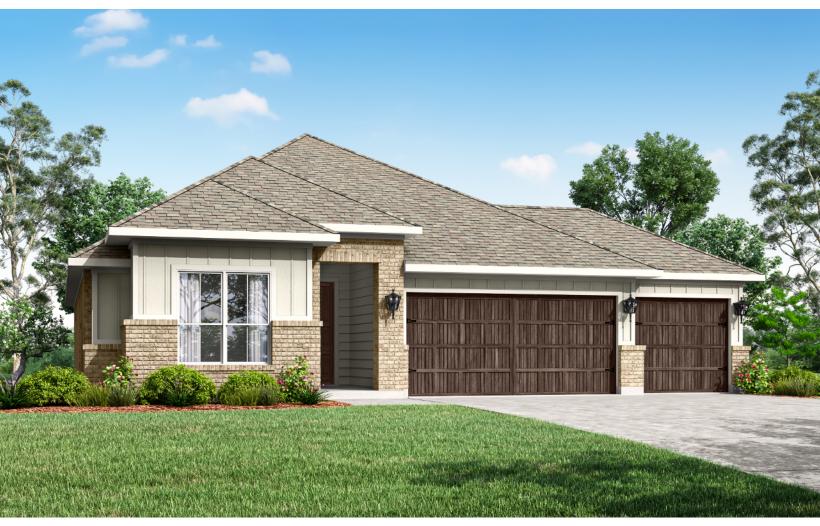

MAGNOLIA 51-01

ELEVATION J - 1911 SQ.FT.

ELEVATION K - 1905 SQ.FT.

ELEVATION L - 1905 SQ.FT.

All renderings and illustrations are artist's concept. Specifications, terms, prices and conditions are subject to change without notice. Actual usable floor space may vary from the stated floor area. These floor plans and room dimensions apply to elevation 'J' of this model type and may vary according to style. Please see Sales Representative for details. Location of furnace, hot water tank and support posts and beams are determined by the HVAC designer and architect respectively. Number of exterior steps may vary depending on the lot and the grading of individual home sites. April 2025, E. & O. E. 51-01.