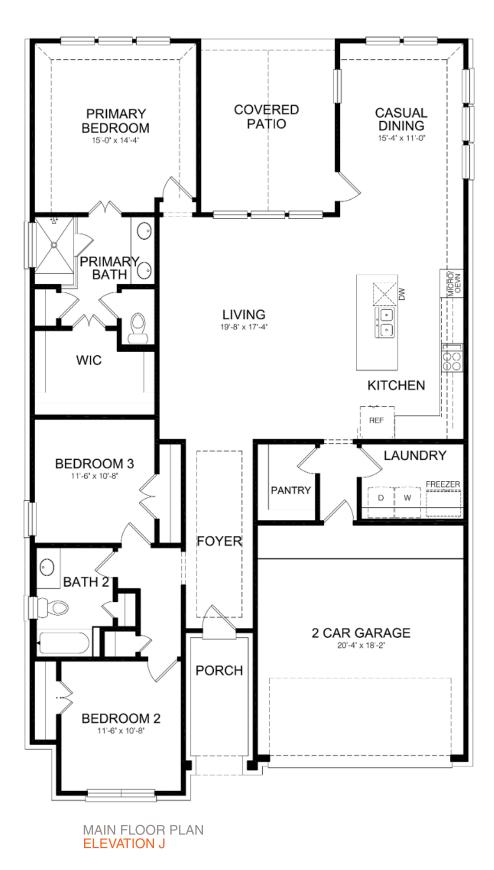

MAGNOLIA 51-01

ELEVATION J - 1911 SQ.FT.

ELEVATION K - 1905 SQ.FT.

ELEVATION L - 1905 SQ.FT.

All renderings and illustrations are artist's concept. Specifications, terms, prices and conditions are subject to change without notice. Actual usable floor space may vary from the stated floor area. These floor plans and room dimensions apply to elevation 'J' of this model type and may vary according to style. Please see Sales Representative for details. Location of furnace, hot water tank and support posts and beams are determined by the HVAC designer and architect respectively. Number of exterior steps may vary depending on the lot and the grading of individual home sites. April 2025, E. & O. E. 51-01.