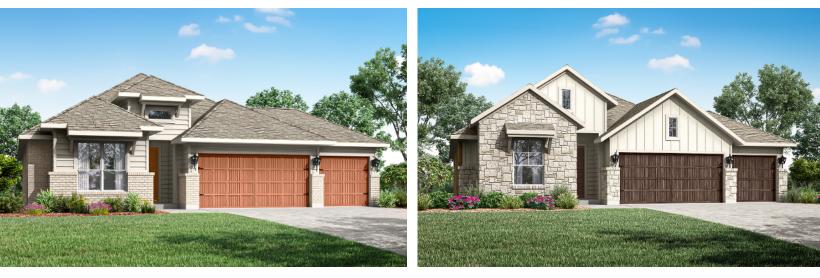

MAGNOLIA 51-01

ELEVATION J - 1911 SQ.FT.

ELEVATION K - 1905 SQ.FT.

ELEVATION L - 1905 SQ.FT.

All renderings and illustrations are artist's concept. Specifications, terms, prices and conditions are subject to change without notice. Actual usable floor space may vary from the stated floor area. These floor plans and room dimensions apply to elevation 'J' of this model type and may vary according to style. Please see Sales Representative for details. Location of furnace, hot water tank and support posts and beams are determined by the HVAC designer and architect respectively. Number of exterior steps may vary depending on the lot and the grading of individual home sites. April 2025, E. & O. E. 51-01.