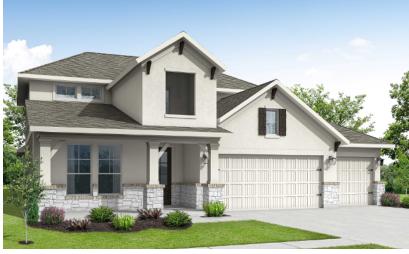

LAUREL 51-05

ELEVATION D - 2838 SQ.FT.

ELEVATION E - 2845 SQ.FT.

ELEVATION F - 2845 SQ.FT.

MAIN FLOOR PLAN ELEVATION D SECOND FLOOR PLAN ELEVATION D

All renderings and illustrations are artist's concept. Specifications, terms, prices and conditions are subject to change without notice. Actual usable floor space may vary from the stated floor area. These floor plans and room dimensions apply to elevation % of this model type and may vary according to style. Please see Sales Representative for details. Location of furnace, hot water tank and support posts and beams are determined by the HVAC designer and architect respectively. Number of exterior steps may vary depending on the lot and the grading of individual home sites. January 2025. E. & O. E. 51-05.