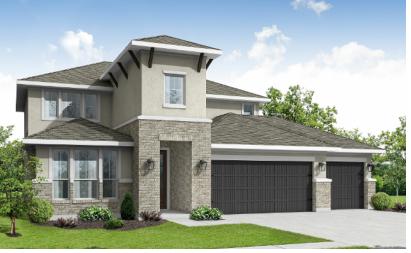

LAUREL 51-05

ELEVATION D - 2838 SQ.FT.

ELEVATION E - 2845 SQ.FT.

ELEVATION F - 2845 SQ.FT.

MAIN FLOOR PLAN ELEVATION D SECOND FLOOR PLAN ELEVATION D

All renderings and illustrations are artist's concept. Specifications, terms, prices and conditions are subject to change without notice. Actual usable floor space may vary from the stated floor area. These floor plans and room dimensions apply to elevation % of this model type and may vary according to style. Please see Sales Representative for details. Location of furnace, hot water tank and support posts and beams are determined by the HVAC designer and architect respectively. Number of exterior steps may vary depending on the lot and the grading of individual home sites. January 2025. E. & O. E. 51-05.