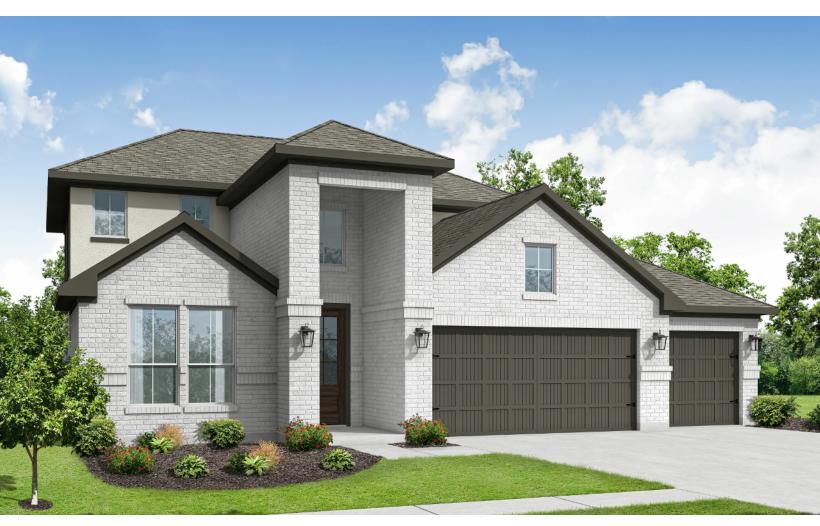

LAUREL 51-05

ELEVATION D - 2838 SQ.FT.

ELEVATION E - 2845 SQ.FT.

ELEVATION F - 2845 SQ.FT.

MAIN FLOOR PLAN ELEVATION D SECOND FLOOR PLAN ELEVATION D

All renderings and illustrations are artist's concept. Specifications, terms, prices and conditions are subject to change without notice. Actual usable floor space may vary from the stated floor area. These floor plans and room dimensions apply to elevation % of this model type and may vary according to style. Please see Sales Representative for details. Location of furnace, hot water tank and support posts and beams are determined by the HVAC designer and architect respectively. Number of exterior steps may vary depending on the lot and the grading of individual home sites. January 2025. E. & O. E. 51-05.