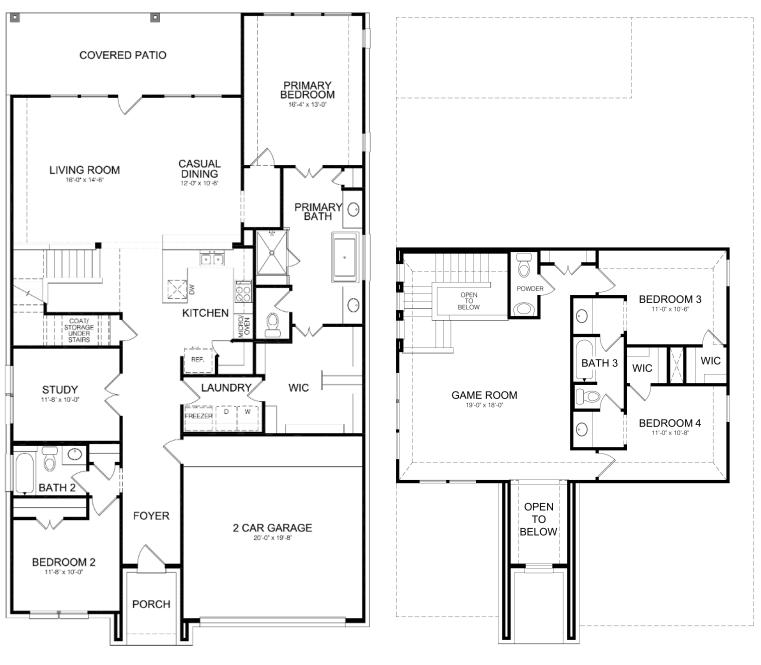

LAUREL 51-05

ELEVATION D - 2838 SQ.FT.

ELEVATION E - 2845 SQ.FT.

ELEVATION F - 2845 SQ.FT.

MAIN FLOOR PLAN ELEVATION D SECOND FLOOR PLAN ELEVATION D

All renderings and illustrations are artist's concept. Specifications, terms, prices and conditions are subject to change without notice. Actual usable floor space may vary from the stated floor area. These floor plans and room dimensions apply to elevation % of this model type and may vary according to style. Please see Sales Representative for details. Location of furnace, hot water tank and support posts and beams are determined by the HVAC designer and architect respectively. Number of exterior steps may vary depending on the lot and the grading of individual home sites. January 2025. E. & O. E. 51-05.