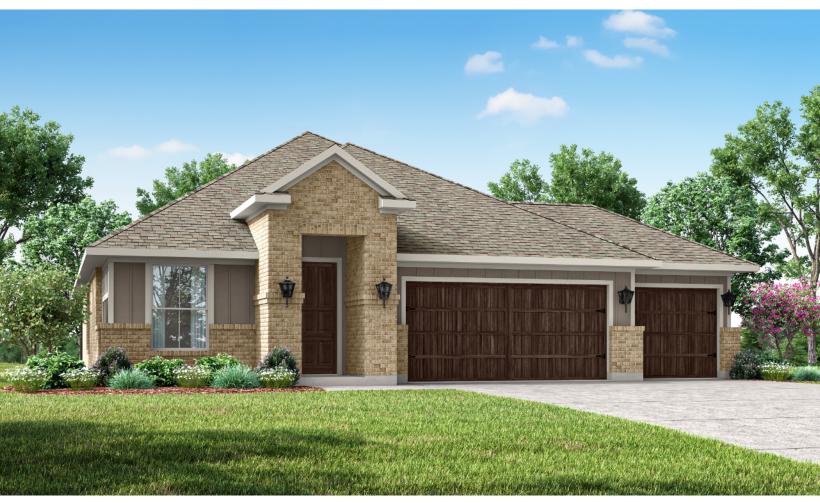

JUNIPER 51-02

ELEVATION J - 1968 SQ.FT.

ELEVATION K - 1968 SQ.FT.

ELEVATION L - 1968 SQ.FT.

All renderings and illustrations are artist's concept. Specifications, terms, prices and conditions are subject to change without notice. Actual usable floor space may vary from the stated floor area. These floor plans and room dimensions apply to elevation 'J' of this model type and may vary according to style. Please see Sales Representative for details. Location of furnace, hot water tank and support posts and beams are determined by the HVAC designer and architect respectively. Number of exterior steps may vary depending on the lot and the grading of individual home sites. April 2025. E. & O. E. 51-02.