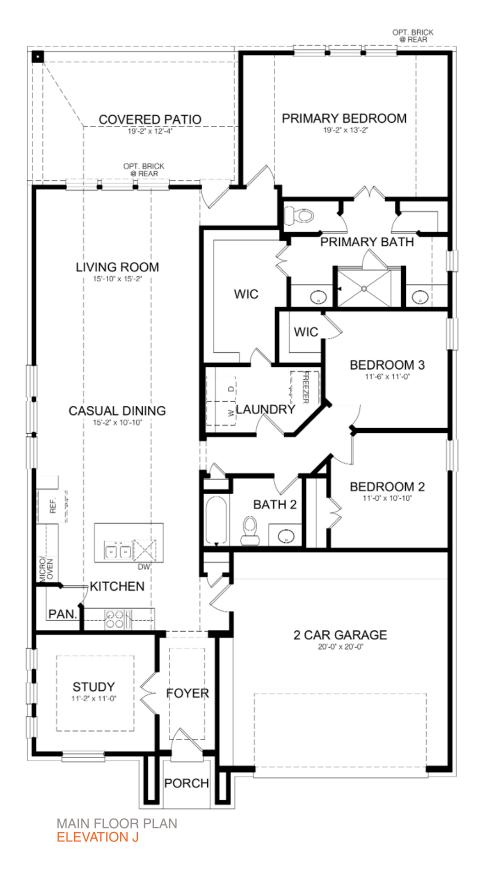

JUNIPER 51-02

ELEVATION J - 1968 SQ.FT.

ELEVATION K - 1968 SQ.FT.

ELEVATION L - 1968 SQ.FT.

All renderings and illustrations are artist's concept. Specifications, terms, prices and conditions are subject to change without notice. Actual usable floor space may vary from the stated floor area. These floor plans and room dimensions apply to elevation 'J' of this model type and may vary according to style. Please see Sales Representative for details. Location of furnace, hot water tank and support posts and beams are determined by the HVAC designer and architect respectively. Number of exterior steps may vary depending on the lot and the grading of individual home sites. April 2025. E. & O. E. 51-02.