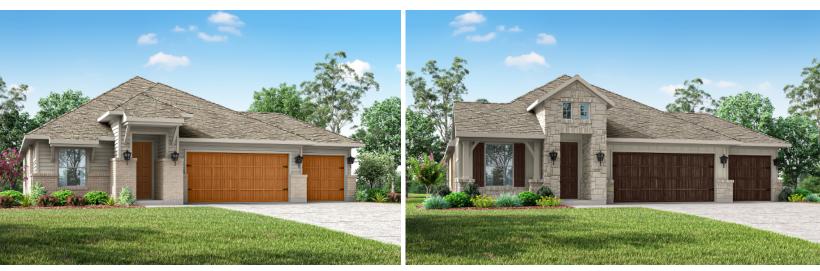

JUNIPER 51-02

ELEVATION J - 1968 SQ.FT.

ELEVATION K - 1968 SQ.FT.

ELEVATION L - 1968 SQ.FT.

All renderings and illustrations are artist's concept. Specifications, terms, prices and conditions are subject to change without notice. Actual usable floor space may vary from the stated floor area. These floor plans and room dimensions apply to elevation 'J' of this model type and may vary according to style. Please see Sales Representative for details. Location of furnace, hot water tank and support posts and beams are determined by the HVAC designer and architect respectively. Number of exterior steps may vary depending on the lot and the grading of individual home sites. April 2025. E. & O. E. 51-02.