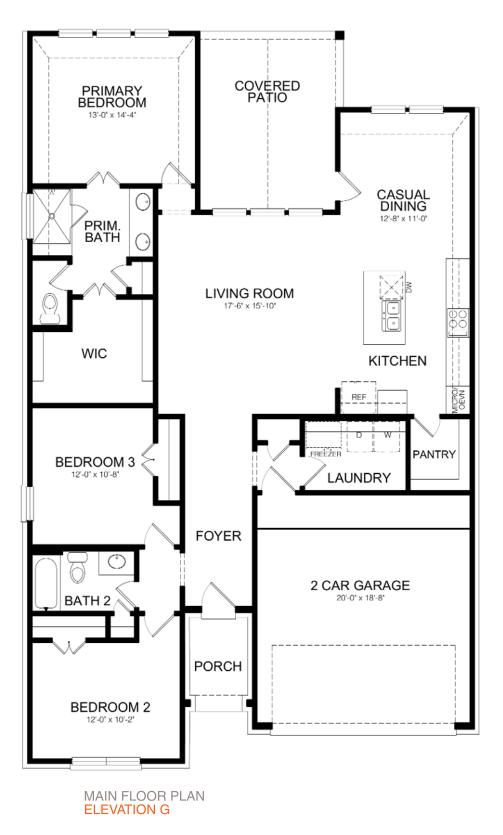

**BURKE 51-00** 

ELEVATION J - 1759 SQ.FT.

ELEVATION K - 1753 SQ.FT.

ELEVATION L - 1752 SQ.FT.

All renderings and illustrations are artist's concept. Specifications, terms, prices and conditions are subject to change without notice. Actual usable floor space may vary from the stated floor area. These floor plans and room dimensions apply to elevation 'J' of this model type and may vary according to style. Please see Sales Representative for details. Location of furnace, hot water tank and support posts and beams are determined by the HVAC designer and architect respectively. Number of exterior steps may vary depending on the lot and the grading of individual home sites. April 2025, E. & O. E. 51-00.