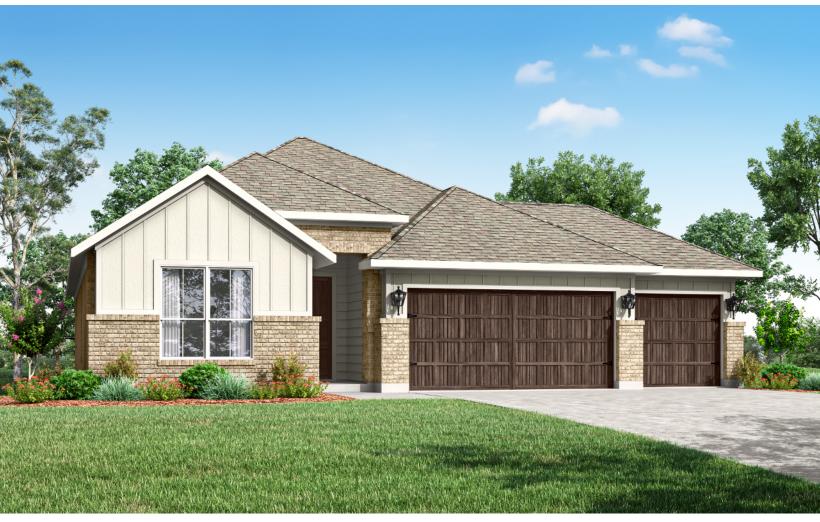

**BURKE 51-00** 

ELEVATION J - 1759 SQ.FT.

ELEVATION K - 1753 SQ.FT.

ELEVATION L - 1752 SQ.FT.

All renderings and illustrations are artist's concept. Specifications, terms, prices and conditions are subject to change without notice. Actual usable floor space may vary from the stated floor area. These floor plans and room dimensions apply to elevation 'J' of this model type and may vary according to style. Please see Sales Representative for details. Location of furnace, hot water tank and support posts and beams are determined by the HVAC designer and architect respectively. Number of exterior steps may vary depending on the lot and the grading of individual home sites. April 2025, E. & O. E. 51-00.