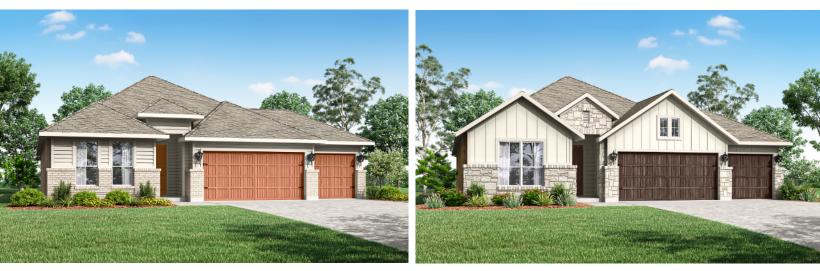

**BURKE 51-00** 

ELEVATION J - 1759 SQ.FT.

ELEVATION K - 1753 SQ.FT.

ELEVATION L - 1752 SQ.FT.

All renderings and illustrations are artist's concept. Specifications, terms, prices and conditions are subject to change without notice. Actual usable floor space may vary from the stated floor area. These floor plans and room dimensions apply to elevation 'J' of this model type and may vary according to style. Please see Sales Representative for details. Location of furnace, hot water tank and support posts and beams are determined by the HVAC designer and architect respectively. Number of exterior steps may vary depending on the lot and the grading of individual home sites. April 2025, E. & O. E. 51-00.