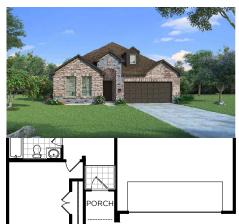

## THE BASSWOOD II

1,771 Base Square Feet

### Highlights

1 Story • Large Master Suite • Covered Patio Walk-In Closet In Master Bedroom

### **Featured Elevations**

**Elevation T8** 

Elevations are thoughtfully tailored to each community. To view our full offering of available elevations, visit historymaker.com For more information, call a new home consultant at 866.409.1949 (DFW) or 866.419.1949 (HOU)

# THE BASSWOOD II FIRST FLOOR