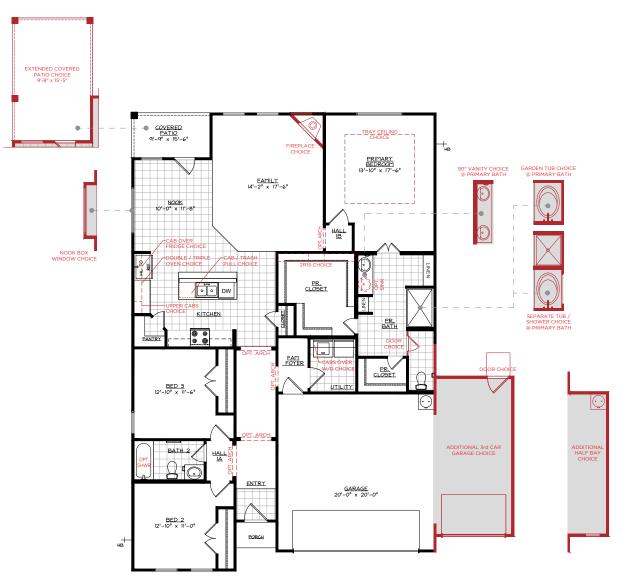

## THE BASSWOOD II

1,771 Base Square Feet

### Highlights

1 Story • Large Master Suite • Covered Patio Walk-In Closet In Master Bedroom

# THE BASSWOOD II FIRST FLOOR