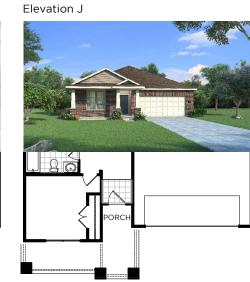

## THE BASSWOOD II

1,771 Base Square Feet

### Highlights

1 Story • Large Master Suite • Covered Patio Walk-In Closet In Master Bedroom

### **Featured Elevations**



**Elevation T8** 

Elevations are thoughtfully tailored to each community. To view our full offering of available elevations, visit historymaker.com For more information, call a new home consultant at 866.409.1949 (DFW) or 866.419.1949 (HOU)



powder

2 - 3

garage

**Elevation J8** 

beds | 2 baths



**Elevation V8** 



# THE BASSWOOD II FIRST FLOOR





### Elevation G







### Elevation JM



Elevation GS



Elevation HS







Elevation LM





#### Elevation T

Elevation U

Elevation V







Notes



Home and community information, including pricing, included features, terms, availability and amenities, are subject to change and prior sale at any time without notice or obligation. Drawings, pictures, photographs, video, square footages, floor plans, elevations, features, colors and sizes are approximate for illustration purposes only and will vary from the homes as built. Images do not reflect a racial or ethnic preference. Home prices refer to the base price of the house and do not include options or premiums, unless otherwise indicated for a specific home. Nothing on our website should be construed as legal, accounting or tax advice. Incentives and se