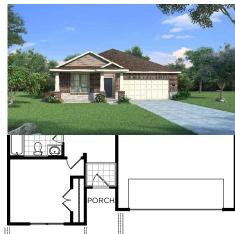

## THE BASSWOOD II

1,771 Base Square Feet

### Highlights

1 Story • Large Master Suite • Covered Patio Walk-In Closet In Master Bedroom

### **Featured Elevations**



**Elevation T8** 

Elevations are thoughtfully tailored to each community. To view our full offering of available elevations, visit historymaker.com For more information, call a new home consultant at 866.409.1949 (DFW) or 866.419.1949 (HOU)



powder

2 - 3

garage

**Elevation J8** 

beds | 2 baths



**Elevation V8** 



# THE BASSWOOD II FIRST FLOOR





### Elevation G







### Elevation JM



Elevation GS



Elevation HS







Elevation LM





#### Elevation T

Elevation U

Elevation V







Notes



Home and community information, including pricing, included features, terms, availability and amenities, are subject to change and prior sale at any time without notice or obligation. Drawings, pictures, photographs, video, square footages, floor plans, elevations, features, colors and sizes are approximate for illustration purposes only and will vary from the homes as built. Images do not reflect a racial or ethnic preference. Home prices refer to the base price of the house and do not include options or premiums, unless otherwise indicated for a specific home. Nothing on our website should be construed as legal, accounting or tax advice. Incentives and seller contributions may require the use of title companie