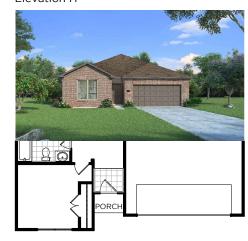

## THE BASSWOOD II

1,771 Base Square Feet

### Highlights

1 Story • Large Master Suite • Covered Patio Walk-In Closet In Master Bedroom

### **Featured Elevations**



**Elevation T8** 

Elevations are thoughtfully tailored to each community. To view our full offering of available elevations, visit historymaker.com For more information, call a new home consultant at 866.409.1949 (DFW) or 866.419.1949 (HOU)



powder

2 - 3

garage

**Elevation J8** 

beds | 2 baths



**Elevation V8** 



# THE BASSWOOD II FIRST FLOOR





### Elevation G







### Elevation JM



Elevation GS



Elevation HS







Elevation LM





#### Elevation T

Elevation U

Elevation V







Notes



Home and community information, including pricing, included features, terms, availability and amenities, are subject to change and prior sale at any time without notice or obligation. Drawings, pictures, photographs, video, square footages, floor plans, elevations, features, colors and sizes are approximate for illustration purposes only and will vary from the homes as built. Images do not reflect a racial or ethnic preference. Home prices refer to the base price of the house and do not include options or premiums, unless otherwise indicated for a specific home. Nothing on our website should be construed as legal, accounting or tax advice. Incentives and