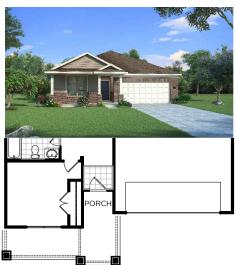

## THE BASSWOOD II

1,771 Base Square Feet

### Highlights

1 Story • Large Master Suite • Covered Patio Walk-In Closet In Master Bedroom

### **Featured Elevations**



**Elevation T8** 

Elevations are thoughtfully tailored to each community. To view our full offering of available elevations, visit historymaker.com For more information, call a new home consultant at 866.409.1949 (DFW) or 866.419.1949 (HOU)



powder

2 - 3

garage

**Elevation J8** 

beds | 2 baths



**Elevation V8** 



# THE BASSWOOD II FIRST FLOOR





### Elevation G







### Elevation JM



Elevation GS



Elevation HS







Elevation LM





#### Elevation T

Elevation U

Elevation V







Notes



Home and community information, including pricing, included features, terms, availability and amenities, are subject to change and prior sale at any time without notice or obligation. Drawings, pictures, photographs, video, square footages, floor plans, elevations, features, colors and sizes are approximate for illustration purposes only and will vary from the homes as built. Images do not reflect a racial or ethnic preference. Home prices refer to the base price of the house and do not include options or premiums, unless otherwise indicated for a specific home. Nothing on our website should be construed as legal, accounting or tax advice. Incentives and seller contributions m