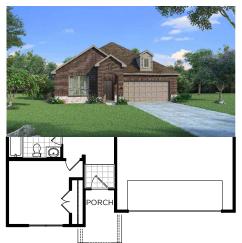

## THE BASSWOOD II

1,771 Base Square Feet

### Highlights

1 Story • Large Master Suite • Covered Patio Walk-In Closet In Master Bedroom

### **Featured Elevations**

**Elevation T8** 

Elevations are thoughtfully tailored to each community. To view our full offering of available elevations, visit historymaker.com For more information, call a new home consultant at 866.409.1949 (DFW) or 866.419.1949 (HOU)

# THE BASSWOOD II FIRST FLOOR