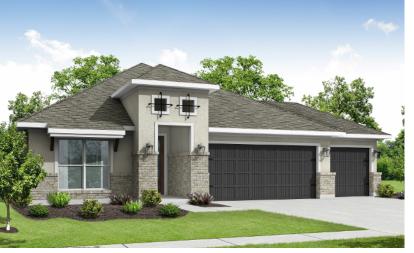

**ASPEN 51-04** 

ELEVATION D - 2400 SQ.FT.

ELEVATION E - 2400 SQ.FT.

ELEVATION F - 2400 SQ.FT.

All renderings and illustrations are artist's concept. Specifications, terms, prices and conditions are subject to change without notice. Actual usable floor space may vary from the stated floor area. These floor plans and room dimensions apply to elevation % of this model type and may vary according to style. Please see Sales Representative for details. Location of furnace, hot water tank and support posts and beams are determined by the HVAC designer and architect respectively. Number of exterior steps may vary depending on the lot and the grading of individual home sites. December 2024 E. & O. E. 51-04.