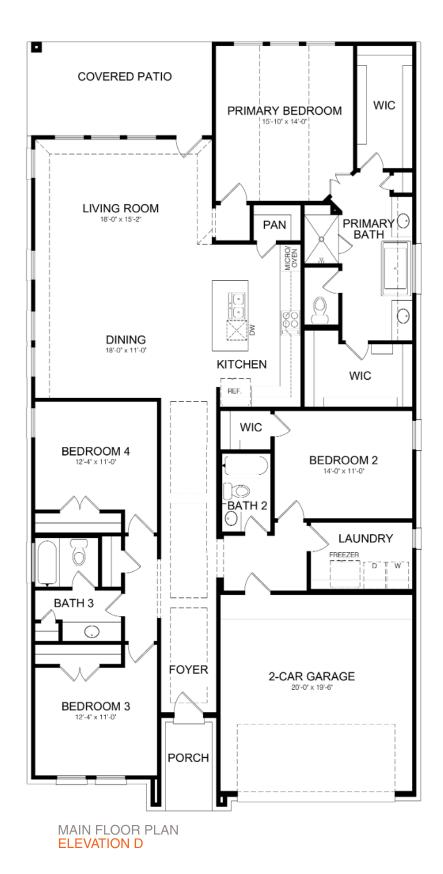

**ASPEN 51-04** 

ELEVATION D - 2400 SQ.FT.

ELEVATION E - 2400 SQ.FT.

ELEVATION F - 2400 SQ.FT.

All renderings and illustrations are artist's concept. Specifications, terms, prices and conditions are subject to change without notice. Actual usable floor space may vary from the stated floor area. These floor plans and room dimensions apply to elevation % of this model type and may vary according to style. Please see Sales Representative for details. Location of furnace, hot water tank and support posts and beams are determined by the HVAC designer and architect respectively. Number of exterior steps may vary depending on the lot and the grading of individual home sites. December 2024 E. & O. E. 51-04.