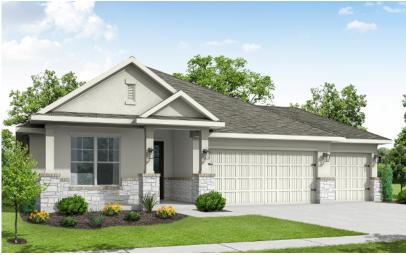

**ASPEN 51-04** 

ELEVATION D - 2400 SQ.FT.

ELEVATION E - 2400 SQ.FT.

ELEVATION F - 2400 SQ.FT.

All renderings and illustrations are artist's concept. Specifications, terms, prices and conditions are subject to change without notice. Actual usable floor space may vary from the stated floor area. These floor plans and room dimensions apply to elevation % of this model type and may vary according to style. Please see Sales Representative for details. Location of furnace, hot water tank and support posts and beams are determined by the HVAC designer and architect respectively. Number of exterior steps may vary depending on the lot and the grading of individual home sites. December 2024 E. & O. E. 51-04.