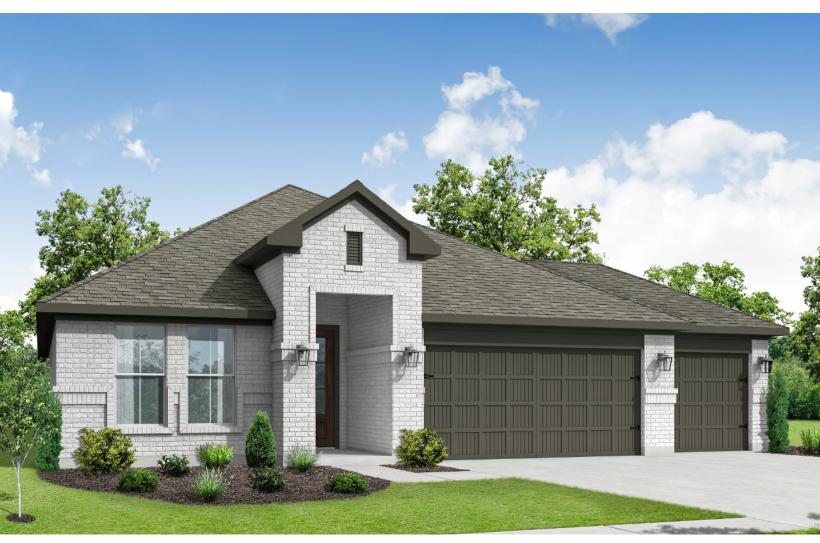

**ASPEN 51-04** 

ELEVATION D - 2400 SQ.FT.

ELEVATION E - 2400 SQ.FT.

ELEVATION F - 2400 SQ.FT.

All renderings and illustrations are artist's concept. Specifications, terms, prices and conditions are subject to change without notice. Actual usable floor space may vary from the stated floor area. These floor plans and room dimensions apply to elevation % of this model type and may vary according to style. Please see Sales Representative for details. Location of furnace, hot water tank and support posts and beams are determined by the HVAC designer and architect respectively. Number of exterior steps may vary depending on the lot and the grading of individual home sites. December 2024 E. & O. E. 51-04.